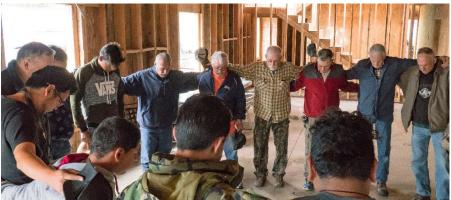

## SUMMERTIME NEWSLETTER Lightshine in HONDURAS & MEXICO!

In April and May (2019) God provided TWO marvelous opportunities to provide for the needs of homeless children-

- 1. Lightshine Board Chairman (Dr. Rafael Gonzalez-Vizoso) visited the "Por Los Ninos" orphanage in Honduras.
- 2. Our director (Paul Eklund) led a construction team to build an addition for 25 orphans in La Gloria, Mexico. (Photo, above: bilingual prayers by carpenters from Twisp, WA and La Gloria, Mexico; May 2019)